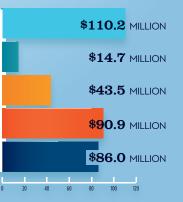

DIRS/WHOLESALERS

BOAT SERVICES

30,651

2.722

83

Source: NMMA's Center of Knowledge; Recreational Marine Research Center at Michigan State University

893 2,722 INDUCED JOBS MILLIONS 504 **EST. TOTAL LABOR INCOME** \$113.5 **INDIRECT JOBS** Est. Direct Income \$46.3 Est. Indirect Income \$28.1 Est. Induced Income \$39.1

## ESTIMATED JOBS IMPACT OF RECREATIONAL **BOATING-RELATED SPENDING IN KY-5 EST. TOTAL JOBS**