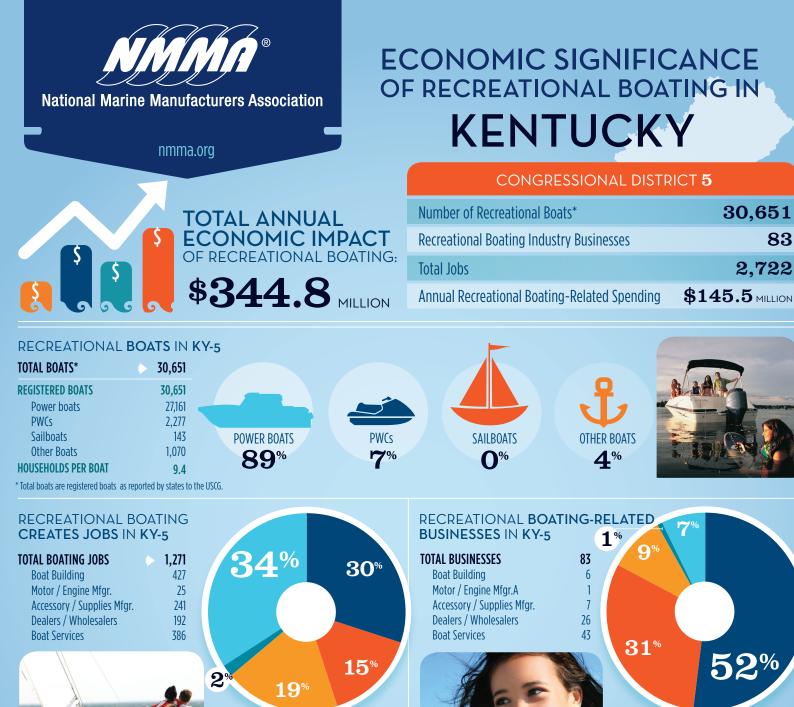

## **RECREATIONAL BOATING INDUSTRY SALES IN KY-5**

|                                      | MILLIONS       |
|--------------------------------------|----------------|
| Boat Building                        | \$110.2        |
| Motor / Engine Mfgr.                 | \$14.7         |
| Accessory / Supplies Mfgr.           | \$43.5         |
| TOTAL MFGR. SALES                    | \$168.4        |
| Dealers / Wholesalers                | \$90.9         |
| Boat Services                        | \$86.0         |
| <b>TOTAL RETAIL &amp; SERVICES S</b> | ALES 📏 \$176.9 |
| 🔵 BOAT BUILDING 🛛 🛑 DL               | RS/WHOLESALERS |
| MOTOR/ENG. MFGR. BO                  | AT SERVICES    |
| ACC./SUPPLIES MFGR.                  |                |
|                                      |                |